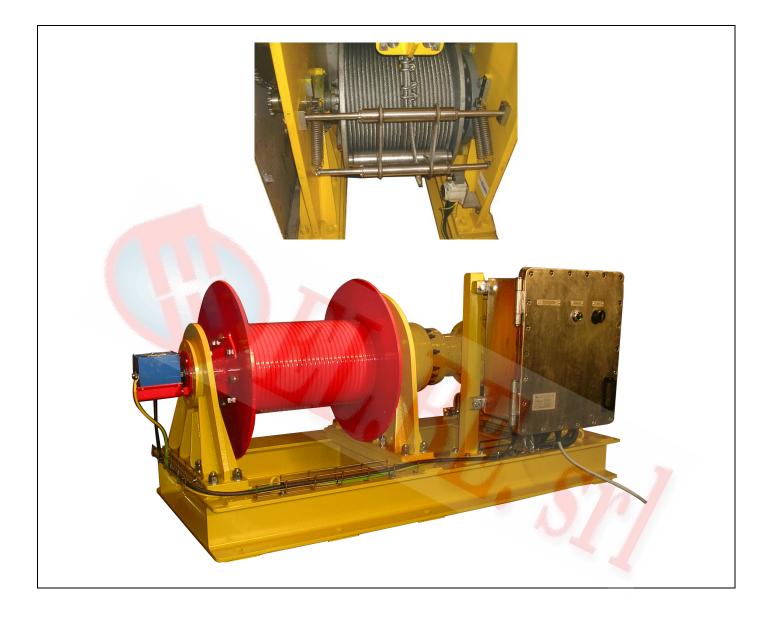

### EXPLOSION-PROOF WIRE ROPE WINCHES BAX

The **BAX** electric winches are the best as versatility and features, matching requirements of hazardous area, in pulling operations.

#### High performance equipment

- capacity up to 10T
- load limitor
- rotary limit switch
- high quality finish
- high performance motors
- anticondensation heathers
- thermal probes
- first quality electric control components
- basic hazardous area Zone 2 IIB T3
- IP56 protection

### On request

- stainless steel wire rope
- stainless steel hook block
- stainless steel bearings
- special finish according to customer specifications
- zone 1 IIC hazardous area

| APPLICATION | CATEGORY | PROTECTION | EX PROTECTION |
|-------------|----------|------------|---------------|
|             |          |            | CLASS         |
| Zone 1      | ll 2 G   | Gas        | Exde IIB T4   |
|             |          |            | Exde II C T4  |
| ZONE 2      | II 3 G   | Gas        | Exde II B T3  |
| ZONE 21     | ll 2 D   | Dust       | ExtD A21      |
| LONE        | 120      | Buot       | IP66          |
| ZONE22      | 11 3 D   | Dust       | ExtD A22      |
| LONLL       | 100      | Dust       | IP66          |