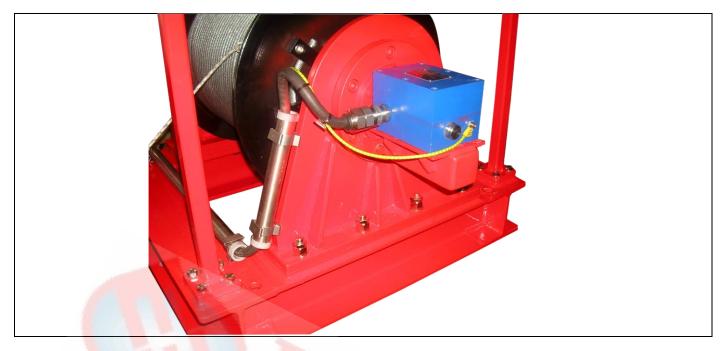

### EXPLOSION-PROOF WIRE ROPE WINCHES BAX

The **BAX** electric winches are the best as versatility and features, matching requirements of hazardous area, in pulling operations.

#### High performance equipment

- capacity up to 10T
- load limitor
- rotary limit switch
- high quality finish
- high performance motors
- anticondensation heathers
- thermal probes
- first quality electric control components
- basic hazardous area Zone 2 IIB T3
- IP56 protection

### On request

- stainless steel wire rope
- stainless steel hook block
- stainless steel bearings
- special finish according to customer specifications
- zone 1 IIC hazardous area

| APPLICATION | CATEGORY | PROTECTION | EX PROTECTION |
|-------------|----------|------------|---------------|
|             |          |            | CLASS         |
| Zone 1      | ll 2 G   | Gas        | Exde IIB T4   |
|             |          |            | Exde II C T4  |
| ZONE 2      | II 3 G   | Gas        | Exde II B T3  |
| ZONE 21     | ll 2 D   | Dust       | ExtD A21      |
| LONE        | 120      | Buot       | IP66          |
| ZONE22      | 11 3 D   | Dust       | ExtD A22      |
| LONLL       | 100      | Dust       | IP66          |