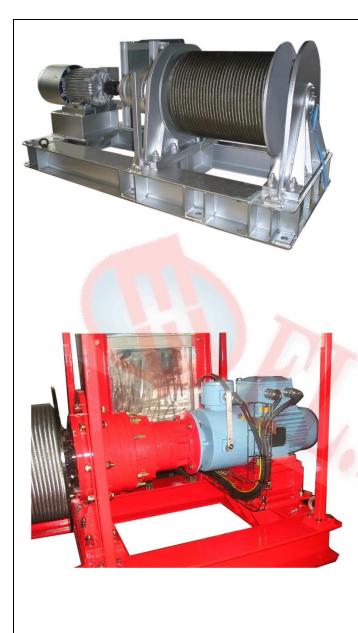

### EXPLOSION-PROOF WIRE ROPE WINCHES BAX

The **BAX** electric winches are the best as versatility and features, matching requirements of hazardous area, in pulling operations.

#### High performance equipment

- capacity up to 10T
- load limitor
- rotary limit switch
- high quality finish
- high performance motors
- anticondensation heathers
- thermal probes
- first quality electric control components
- basic hazardous area Zone 2 IIB T3
- IP56 protection

### On request

- stainless steel wire rope
- stainless steel hook block
- stainless steel bearings
- special finish according to customer specifications
- zone 1 IIC hazardous area

| APPLICATION | CATEGORY | PROTECTION | EX PROTECTION |
|-------------|----------|------------|---------------|
|             |          |            | CLASS         |
| Zone 1      | ll 2 G   | Gas        | Exde IIB T4   |
|             |          |            | Exde II C T4  |
| ZONE 2      | II 3 G   | Gas        | Exde II B T3  |
| ZONE 21     | ll 2 D   | Dust       | ExtD A21      |
| LONE        | 120      | Buot       | IP66          |
| ZONE22      | 11 3 D   | Dust       | ExtD A22      |
| LONLL       | 100      | Dust       | IP66          |