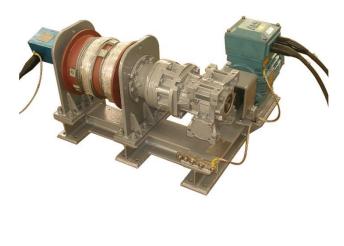

### EXPLOSION-PROOF WIRE ROPE WINCHES BAX

The **BAX** electric winches are the best as versatility and features, matching requirements of hazardous area, in pulling operations.

#### High performance equipment

- capacity up to 10T
- load limitor
- rotary limit switch
- high quality finish
- high performance motors
- anticondensation heathers
- thermal probes
- first quality electric control components
- basic hazardous area Zone 2 IIB T3
- IP56 protection

### On request

- stainless steel wire rope
- stainless steel hook block
- stainless steel bearings
- special finish according to customer specifications
- zone 1 IIC hazardous area

| APPLICATION | CATEGORY | PROTECTION | EX PROTECTION |
|-------------|----------|------------|---------------|
|             |          |            | CLASS         |
| Zone 1      | ll 2 G   | Gas        | Exde IIB T4   |
|             |          |            | Exde II C T4  |
| ZONE 2      | II 3 G   | Gas        | Exde II B T3  |
| ZONE 21     | ll 2 D   | Dust       | ExtD A21      |
| LONE        | 120      | Buot       | IP66          |
| ZONE22      | 11 3 D   | Dust       | ExtD A22      |
| LONLL       | 100      | Dust       | IP66          |